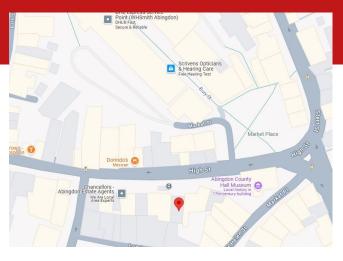

### Description

Ground floor retail premises and basement storage within a character building, benefitting from a glazed frontage of 7.6m overlooking High Street. Internally the ground floor provides a large open-plan sales area with kitchen, WC and three store rooms to the rear. There is also basement storage, which has recently been refurbished.

#### Location

The property occupies a prominent position on High Street in the town centre of Abingdon, which is an attractive market town situated approximately 7 miles south of Oxford.

There is free parking for two hours on Ock Street as well as free parking for up to two hours at the nearby Waitrose car park.

Surrounding occupiers include HSBC, Savers, Spar, Co-operative Funeralcare, Howden Insurance and Costa.

#### Interactive Map



#### Accommodation

The premises provide the following approximate internal floor areas:

| Floor    | Sq ft |
|----------|-------|
| Ground   | 1,614 |
| Basement | 416   |
| Total    | 2,031 |

### Terms / Rent

The shop is available to rent by way of a new effectively full repairing and insuring lease for a term to be agreed. Rent on application.

### **Business Rates**

Rateable Value - £23,500

Rates payable - £11,726.50 (2025 / 2026)

Tenants are advised to verify the figures directly with the local authority VOWH District Council (01235 422420).



#### VAT

It is understood that this property is not elected for VAT

#### **EPC**

### Rating

Band D (80)

## **Legal Costs**

Each party shall be responsible for their own legal costs incurred in this transaction.

### Viewings

Stri