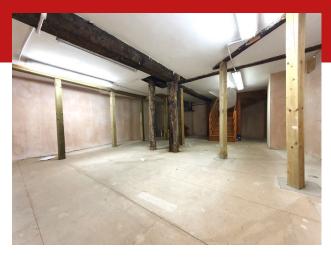

### Description

Ground floor retail premises and basement storage within a character building, benefitting from a glazed frontage of 7.6m overlooking High Street. Internally the ground floor provides a large open-plan sales area with kitchen, WC and three store rooms to the rear. There is also basement storage, which has recently been refurbished.

#### Accommodation

The premises provide the following approximate internal floor areas:

| Floor    | Sq ft |
|----------|-------|
| Ground   | 1,614 |
| Basement | 416   |
| Total    | 2,031 |